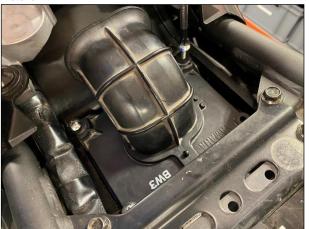

#### Step 1:

Remove the seat and air intake lid, keep the OEM paper filter in its place (Picture 2 and 3).

Picture 2

Picture 3