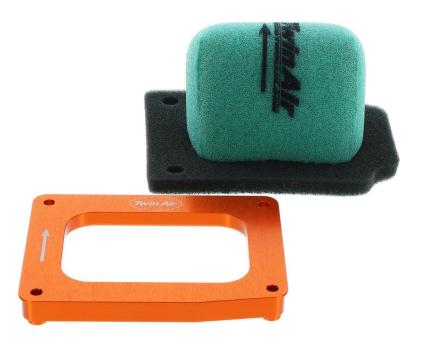

# Part Number 152622P

# Air Filter (FR) + Aluminum Flange Yamaha Ténéré 700

(incl. Air Filter (FR) + Aluminum Flange)

## Parts to be installed:

#### Picture 1:



# Instructions:

#### Step 1:

Remove the seat and air intake lid, keep the OEM paper filter in its place (Picture 2 and 3).

Picture 2



Picture 3





#### Step 2:

Install the aluminum Twin Air flange on top of the OEM paper filter using the OEM bolts. Make sure the arrow on the filter and arrow on the aluminum flange are pointing towards the front of the bike. (Picture 4 and 5)

#### Picture 4





#### Step 3:

Do NOT re-install the OEM intake lid. Install the seat back on the bike and you are ready to ride.

If you have any questions feel free to contact us. For contact information go to www.twinair.com.

#### **Twin Air Parts and Accessories**

- Replacement Air Filter: #152622FR

## **Twin Air Cleaning and Oiling Products**

- Bio Dirt Remover: #159004 - Liquid Bio Power: #15901