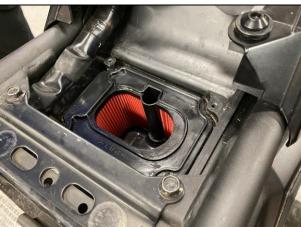

#### Step 1:

Remove the seat and air intake lid, keep the OEM paper filter in its place (Picture 2 and 3).

Picture 2

Picture 3