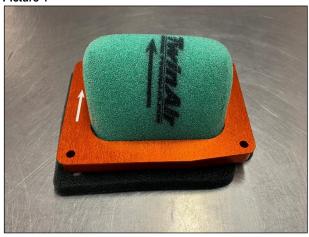

#### Step 2:

Install the aluminum Twin Air flange on top of the OEM paper filter using the OEM bolts. Make sure the arrow on the filter and arrow on the aluminum flange are pointing towards the front of the bike. (Picture 4 and 5)

#### Picture 4