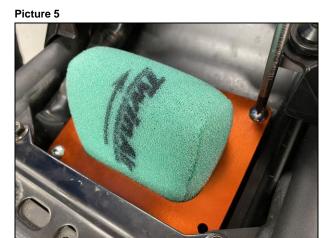

#### Step 2:

Install the aluminum Twin Air flange on top of the OEM paper filter using the OEM bolts. Make sure the arrow on the filter and arrow on the aluminum flange are pointing towards the front of the bike. (Picture 4 and 5)

#### Picture 4