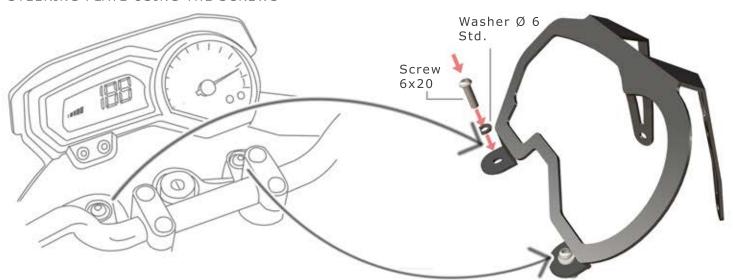

#### **KIT**

X2. SCREW 6X20

X2. WASHER Ø 6 STANDARD X4. SCREW 5X12 X4. TEFLON WASHER Ø 5

X4. RUBBER WASHER
X4. SPECIAL BUSH
X4. PROTECTIVE SPONGE (1,5 X 1,5 CM)

X1. WINDHSIELD/SCREEN BRACKET
X1. BARRACUDA WINDSHIELD/SCREEN

# WWW.BARRACUDAMOTO.COM

STEP 1: MOUNT THE BARRACUDA WINDSHIELD/SCREEN ON THE BRACKET WITH THE SPECIFIC KIT LIKE DE-SCRIBED HERE BELOW.

STEP 2: COMPLETE THE MOUNTING PROCESSING FIXING THE WINDSHIELD/SCREEEN BRACKET ON THE STEERING PLATE USING THE SCREWS