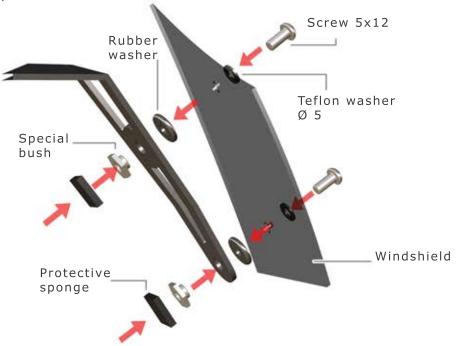

#### **KIT**

X2. SCREW 6X20

X2. WASHER Ø 6 STANDARD X4. SCREW 5X12 X4. TEFLON WASHER Ø 5

X4. RUBBER WASHER
X4. SPECIAL BUSH
X4. PROTECTIVE SPONGE (1,5 X 1,5 CM)

X1. WINDHSIELD/SCREEN BRACKET
X1. BARRACUDA WINDSHIELD/SCREEN

# WWW.BARRACUDAMOTO.COM

STEP 1: MOUNT THE BARRACUDA WINDSHIELD/SCREEN ON THE BRACKET WITH THE SPECIFIC KIT LIKE DE-SCRIBED HERE BELOW.

STEP 2: COMPLETE THE MOUNTING PROCESSING FIXING THE WINDSHIELD/SCREEEN BRACKET ON THE STEERING PLATE USING THE SCREWS

NOTE: DON'T LOCK TOO MUCH TO AVOID PLEXIGLASS DAMEGED.